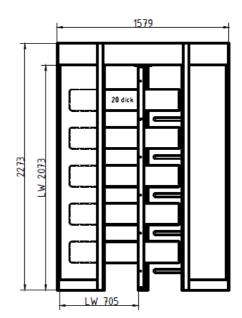

#### **Technical features**

Power supply:: 24 V Consumption: 50 VA

Storage temp.: -40°C - +50°C Operating temp.: -20°C - +40°C

Passage width: 705mm Outside diameter: 1.579mm

Height / Passage: 2.273mm / 2.073mm