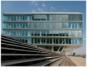

# **VORTEX 120**

Portal Turnstile, full-height, 120° partition angle, acrylic panels

Particularly suitable for well-frequented entrances with entry and exit operation in indoor areas in public baths and leisure facilities and in factory security as well as in architecturally sophisticated buildings. The fully transparent design fits in sleekly to any architectural design.

# **Description**

The motor-driven full-height vertical turnstile VORTEX with 120° partition angle of the barrier element is made entirely of stainless materials and is particularly suitable for the installation of barriers at area-separating access points in office buildings as well as in swimming pools and leisure facilities.