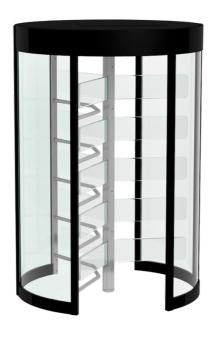

# **VORTEX 120**

Portal Turnstile, full-height, 120° partition angle, acrylic panels

Particularly suitable for well-frequented entrances with entry and exit operation in indoor areas in public baths and leisure facilities and in factory security as well as in architecturally sophisticated buildings. The fully transparent design fits in sleekly to any architectural design.

# **Description**

The motor-driven full-height vertical turnstile VORTEX with 120° partition angle of the barrier element is made entirely of stainless materials and is particularly suitable for the installation of barriers at area-separating access points in office buildings as well as in swimming pools and leisure facilities.

#### **Technical features**

Power supply:: 24 V Consumption: 50 VA

Storage temp.: -40°C - +50°C Operating temp.: -20°C - +40°C

Passage width: 705mm Outside diameter: 1.579mm

Height / Passage: 2.273mm / 2.073mm

Weight: 350kg

Material: Housing aluminum

powder coated, deflector + rotating column CrNi steel 1.4301, blocking elements acrylic glass

Communication: floating contacts,

logic inputs via optocouplers

The Gotschlich Group A-1210 Wien ● Feistlgasse 6
T +43 (1) 2596518 ● F +43 (1) 2596518-6 ● office@gotschlich.at ● www.gotschlich.at